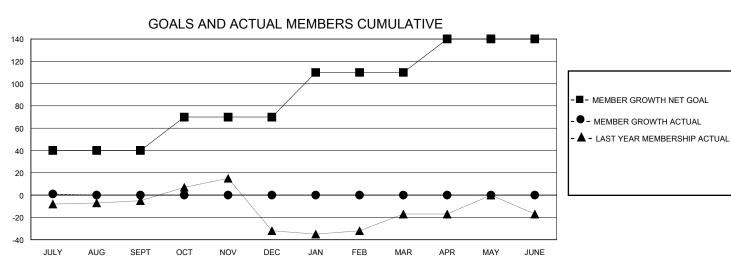

## District 4 L5

Results as of: 7/31/2024

| GMT:      | LOCATION CALIFORNIA | GMT CA  |
|-----------|---------------------|---------|
| Calvi I . |                     | CIVITOR |

| Clubs                 |               |           |               | Members               |                        |                         |                                                    |  |
|-----------------------|---------------|-----------|---------------|-----------------------|------------------------|-------------------------|----------------------------------------------------|--|
| RESULTS FOR 2024-2025 |               |           |               | RESULTS FOR 2024-2025 |                        |                         |                                                    |  |
| QUARTER               | NEW CLUB GOAL | NEW CLUBS | DROPPED CLUBS | QUARTER MEMB          | SER GROWTH NET<br>GOAL | MEMBER GROWTH<br>ACTUAL | DROPPED<br>MEMBERS ACTUAL<br>(including transfers) |  |
| JULY/AUG/SEPT         | 0             | 0         | 0             | JULY/AUG/SEPT         | 40                     | 12                      | 7                                                  |  |
| OCT/NOV/DEC           | 0             | 0         | 0             | OCT/NOV/DEC           | 30                     | 0                       | 0                                                  |  |
| JAN/FEB/MAR           | 1             | 0         | 0             | JAN/FEB/MAR           | 40                     | 0                       | 0                                                  |  |
| APR/MAY/JUNE          | 1             | 0         | 0             | APR/MAY/JUNE          | 30                     | 0                       | 0                                                  |  |