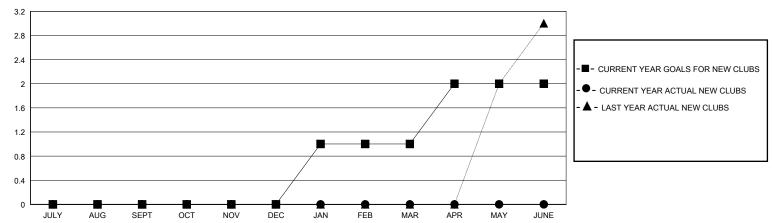

## District 4 L5

Results as of: 7/31/2024

| GMT:      | LOCATION CALIFORNIA | GMT CA  |
|-----------|---------------------|---------|
| Calvi I . |                     | CIVITOR |

| Clubs                 |               |           |               | Members               |                        |                         |                                                    |  |
|-----------------------|---------------|-----------|---------------|-----------------------|------------------------|-------------------------|----------------------------------------------------|--|
| RESULTS FOR 2024-2025 |               |           |               | RESULTS FOR 2024-2025 |                        |                         |                                                    |  |
| QUARTER               | NEW CLUB GOAL | NEW CLUBS | DROPPED CLUBS | QUARTER MEMB          | SER GROWTH NET<br>GOAL | MEMBER GROWTH<br>ACTUAL | DROPPED<br>MEMBERS ACTUAL<br>(including transfers) |  |
| JULY/AUG/SEPT         | 0             | 0         | 0             | JULY/AUG/SEPT         | 40                     | 12                      | 7                                                  |  |
| OCT/NOV/DEC           | 0             | 0         | 0             | OCT/NOV/DEC           | 30                     | 0                       | 0                                                  |  |
| JAN/FEB/MAR           | 1             | 0         | 0             | JAN/FEB/MAR           | 40                     | 0                       | 0                                                  |  |
| APR/MAY/JUNE          | 1             | 0         | 0             | APR/MAY/JUNE          | 30                     | 0                       | 0                                                  |  |